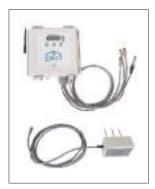

#### **Strengths**

- 1. Wireless Data Transmition
- 2. Reliable Soil Monitoring Sensor
- 3. Patented Sensor Technology

Name Feature Soil monitoring Sensor

Wireless, Reliable, Accuracy, Easy Soil moisture, Soil temperature, Soil EC

Function • Wireless data tanceiver

• Battery or USB type Power supply

Long life time

Name Feature

**Envionment Sensor** 

Temperature, humidity, CO<sub>2</sub> measure

Function • Wireless data tranceiver

• USB type Power supply

Long life time