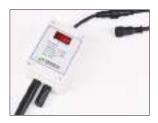

#### **Strengths**

- 1. Wireless Data Transmition
- 2. Reliable Soil Monitoring Sensor
- 3. Patented Sensor Technology

Name Feature Soil monitoring Sensor

Wireless, Reliable, Accuracy, Easy Soil moisture, Soil temperature, Soil EC

Function • Wireless data tanceiver

• Battery or USB type Power supply

Long life time

Name Feature

**Envionment Sensor** 

Temperature, humidity, CO<sub>2</sub> measure

Function • Wireless data tranceiver

• USB type Power supply

Long life time