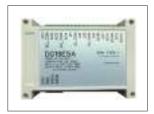

### **Strengths**

- 1. Easy to use
- 2. Competitively low price
- 3. Good compatibility with third-party products
- 4. High flexibility for various applications

Name

DG19E5A (CPU Type 1)

Feature

Operation module of automatic control system

Function • Wi-Fi: Si

• Wi-Fi: Supporting MODBUS TCP Server/Client or User Defined Protocol

 RS485: Supporting MODBUS RTU Master/Slave or User Defined Protocol

4 Analog Outputs : Voltage(0~10[V])

 4 Universal Inputs : Digital Input or PT1000(Temperature Senser)

 2 Digital Outputs : Contact A/B, Maximum 10[A] (DC~30[V], AC~230[V])

Name

DG17E4C (MODBUS RTU AI)

Feature

Analog input processing module of automatic control system

Function

• RS485 : Supporting MODBUS RTU Slave Protocol