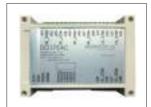

 2 Digital Outputs : Contact A/B, Maximum 10[A] (DC~30[V], AC~230[V])

Name

DG17E4C (MODBUS RTU AI)

Feature

Analog input processing module of automatic control system

Function

• RS485 : Supporting MODBUS RTU Slave Protocol

 8 Analog Inputs : Voltage(0~10[V]), Current(0~20[mA])

 8 Universal Inputs : Digital Input or PT1000(Temperature Senser)

Name

DG16E4E (MODBUS RTU DO)

Feature

Digital output processing module of automatic control system