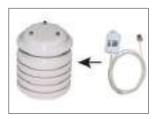

#### **Strengths**

- 1. Wireless Data Transmition
- 2. Reliable Soil Monitoring Sensor
- 3. Patented Sensor Technology

Name Feature Soil monitoring Sensor

Wireless, Reliable, Accuracy, Easy Soil moisture, Soil temperature, Soil EC

Function • Wireless data tanceiver

• Battery or USB type Power supply

Long life time

Name Feature

**Envionment Sensor** 

Temperature, humidity, CO<sub>2</sub> measure

Function • Wireless data tranceiver

• USB type Power supply

Long life time