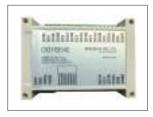

 8 Analog Inputs : Voltage(0~10[V]), Current(0~20[mA])

 8 Universal Inputs : Digital Input or PT1000(Temperature Senser)

Name

DG16E4E (MODBUS RTU DO)

Feature

Digital output processing module of automatic control system

Function

• RS485 : Supporting MODBUS RTU Slave Protocol

 8 Digital Outputs : Contact A/B, Maximum 10[A] (DC~30[V], AC~230[V])

Name

DG16E4A (MODBUS RTU DI)

Feature

Digital input processing module of automatic control system

Function

• RS485 : Supporting MODBUS RTU Slave Protocol

• 8 Digital Inputs: Judgment of open/close circuit