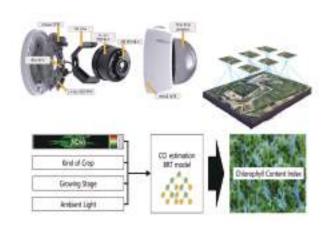

ithms for machine-learning and image analysis - cloud-based multispectral analysis platform.



Name

Multispectral analysis system for forestry and vegetation

Feature

Optical sensing to automatically calculate vegetations indices to provide proper measure to maintain sustainable forest and vegetation

Function

- In-situ monitoring of forest / vegetation
- Real-time analysis of vegetation healthiness
- Machine-learning based prediction of water and nutrient deficit



Name

Multispectral camera system

Feature Optical sensing to provide proper measure to maintain crops and promote annual yield of field

- Indoor/outdoor applicable optical sensing system
- Handheld / fixed flexibility
- Cloud-based analysis platform provides initial indicators for crop illness and real-time healthiness



### Dae-sung ENG Inc.



· President : YeonSuk Song

· Contact Person : SuBin Lee

· Tel.: +82-54-971-9544

· Title: CEO

• Fax.: +82-54-971-9545

· Dept.: Overseas Sales

• E-mail: dseng9544@daum.net • Website: xn--114-oh3mv18c.com/index.htm

#### At a Glance

Business type Agricultural Machinery,

Electronic Controller Manufacturing

Established year 2013 Employee number 5 R&D Employee 2

Annual Sales (USD) 400,000 Export Amount (USD) 10,000

#### Major Customers

Europe, Central Asia, Southeast Asia

# To whom to supply

(B2B) Urban Agriculture developer, R&D center, Distributer, Sales Partner, Wholesale distributors

#### **Strengths**

- 1. Customized development and manufacturing
- 2. Product stability and user convenience through wellexperienced and long time know-how



Name

Agr