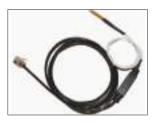

#### **Strengths**

- 1. Wireless Data Transmition
- 2. Reliable Soil Monitoring Sensor
- 3. Patented Sensor Technology

Name Feature Soil monitoring Sensor

Wireless, Reliable, Accuracy, Easy Soil moisture, Soil temperature, Soil EC

Function • Wireless data tanceiver

• Battery or USB type Power supply

Long life time

Name Feature

**Envionment Sensor** 

Temperature, humidity, CO<sub>2</sub> measure

Function • Wireless data tranceiver

• USB type Power supply