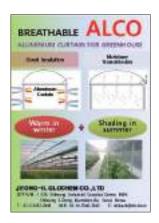

### **Strengths**

Aluminium coated Breatahable Insulation materials with Moisture Transmission. Aluminium coated Warm curtain and Sunshine shading screen for Agricultural Greenhouse as well as Cuttle Shed.

- Warm in Winter and Cool in Summer

Function

Aluminium coated Warm curtain

Aluminium coated Breatahable Insulation materials

- Aluminium coated with Moisture Transmission
- Thin and Light but Good Insulation/ Reflection

Aluminium coated Warm Curtain and Sunshine Shading Screen

Warm in Winter and Cool in Summer

• Moisture Transmission

• Thin and Light but Good Insulation/ Reflection

Name

Aluminium Sunshine Shading Screen

Feature

Cool in Summer

**Function** 

• Thin and Light but Good Reflection

• Good Reflection for Shading screen in Summer