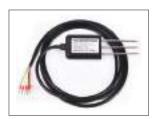

#### **Strengths**

- 1. Wireless Data Transmition
- 2. Reliable Soil Monitoring Sensor
- 3. Patented Sensor Technology

Name Feature Soil monitoring Sensor

Wireless, Reliable, Accuracy, Easy Soil moisture, Soil temperature, Soil EC

Function • Wireless data tanceiver

• Battery or USB type Power supply

Long life time

Name Feature

**Envionment Sensor** 

Temperature, humidity, CO<sub>2</sub> measure

Function • Wireless data tranceiver

• USB type Power supply

Long life time