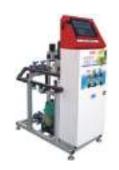

## Delta E&C Co.,Ltd.

• President : JongMin Kim

• Tel.: +82-10-7188-3949

• Fax.: +82-504-385-1951

• E-mail: sccjmk@hanmail.net

· Contact Person: JongMin Kim

· Title: CEO

· **Dept.**: Management

#### **Strengths**

- 1. Unique 'ULV Spraying Nozzle' officially recognized by the Korea Rural Development
- 2. Automatic control extermination in Greenhouse : over 95% extirpation à space eradication
- 3. Air cooling in Greenhouse & Livestock: 3~5°C temperature drop
- 4. Saving chemicals: 60.8% à 10~30%

Name Feature

Function

Airfog Nozzle

Unique performance all around the world!

- Low pressure ULV Nozzle à droplet size 50µm below
- Nozzle diameter = 0.8mm à blocking prevent(16times bigger hole than normal products)
- Spray distance = Max. 8m à available distance adjustment for spray

Name

Automatic control unit

IoT remote control

Feature Function

- On-off control
- Operational timer
- Temperature/Humidity control
- Self cleaning waterline remained water-free freezing