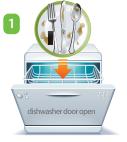

#### Quick Start

- Place the Eco Hi-Ball into the dishwasher's plate rack just like a plate.
- Select the desired wash cycle. (The Eco Hi-Ball works best in warm water.)
- After removing your clean dishes from the dishwasher, you do not need to remove
- the Eco Hi-Ball you can leave the Eco Hi-Ball in the dishwasher, ready for its next use.
- To maintain the best performance from Eco Hi-Ball, rinse the Eco Hi-Ball in running water for about a minute and allow it to dry in direct sunlight for one to two hours every 2 weeks.

How to use Eco Hi-Ball for Dishwashers