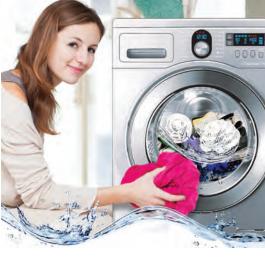

#### **Product Summary**

- As an alternative to dishwasher detergents that contain harsh chemicals, the Eco Hi-Ball cleans your dishes without using any detergents.
  The Eco Hi-Ball protects your family's health by killing 99.9% of germs, while removing food remains that otherwise might remain on your dishes.
- Detergent-free Eco Hi-Ball purifies the water, removing water scale, bacteria, mold and odors in dishwasher and drain, keeping your dishwasher as shiny as new.
- The Eco Hi-Ball is very environmentally friendly. Using Eco Hi-Ball, you are putting absolutely no harmful detergents or chemicals into the environment.

## Do laundry without any detergent!!