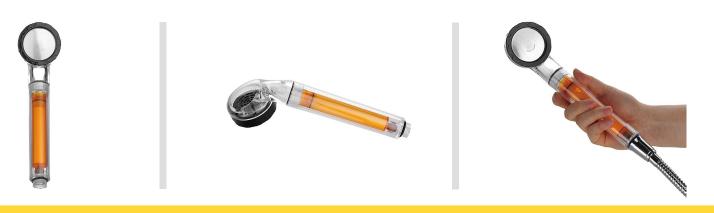

## EcoHi-Ball

#### Product Features

- 1. Releases more than 400,000 anions, having an effect of taking green shower. (Lenard effect)
- 2. Outstanding water-saving effect up to 60%
- 3. Water pressure rise up to 300%
- 4. Removes residual chlorine (chlorine ball)
- 5. Massage effect by soft yet strong water stream
- 6. Removes floating matters
- 7. Skin massage effect
- 8. Anti-skin aging

#### Parts name and product specification