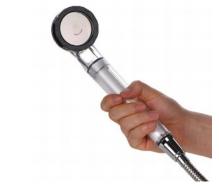

## EcoHi-Ball

#### Product Features

- 1. Releases more than 400,000 anions, having an effect of taking green shower. (Lenard effect)
- 2. Outstanding water-saving effect up to 60%
- 3. Water pressure rise up to 300%
- 4. Removes residual chlorine (chlorine ball)
- 5. Massage effect by soft yet strong water stream
- 6. Removes floating matters
- 7. Skin massage effect
- 8. Anti-skin aging

#### Attachment of shower plate with ultra minute holes

Makes minute holes on the plate to reveal the Lenard effect including scattering of water molecules such as in case of a waterfall or a fountain, releasing anions.

- Natural water-saving effect up to 60%
- Natural release of a lot of anions (about over 400,000/cc)
- Maximized skin massage effect by minimizing water molecules
- Skin moisturizing effect by penetration of small water molecules into the skin