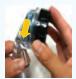

#### How to install shower

Check the connecting part of the existing shower in the bathroom before installation.

Separate a shower hose from the existing shower.

- 1
- Connect a shower to a shower hose. - Shower hose has an internationally common specification and is available at any shower, but it can be replaced where necessary.

Open tap water to see if shower leaks.

\* Be careful so that rubber ring doesn' t get lost. Absence of rubber ring may cause leakage.