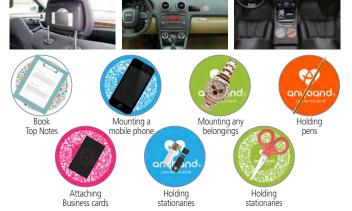

#### How to use : Fixed type Eco Roll Cleaner-Pad

- Care
- Use for various holders
- Mounting a Mobile phone used as a navigator or while talking on the phone.
- Mounting the navigator (Compression type is often dropped)
- Holding accessories(Business cards, Contact memos, pens)
- Removing dust in the narrow gap
- House
- Attaching to refrigerator, wall, or furniture side and using as a sticky pad
- Holding any rolling items on children's desk
- Fixing small household items
- Holding accessories(Business cards, pens)
- Office
- Holding memos
- Mounting a mobile phone/Attaching documents temporarily
- Use after attaching anywhere
- If excess dirt is on the pad and the adhesion is low, rinse with water and use it almost as the first time!

#### How to use : Portable type Eco Roll Cleaner-Pad

- For Mobile phone
- Open the back cover with the double-sided cover and attach it to the mobile phone.
- Open and use the cover whenever necessary (removing dust and attaching)
- Open the cover and attach it to the desired location while driving
- Open the cover and fix it by attaching it anywhere when children is watching the video in the rear seat.
- Open the front cover and fix it when using the auxiliary battery.
- Free your hands ~!
- For pocket or bag
- Easy to carry around in the portable case
- Use it when you need it
- Simply remove clothing dust even when outside
- If excess dirt is on the pad and the adhesion is low, rinse with water and use it almost ass the first time!