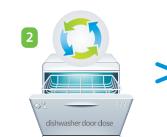

#### Quick Start

- Place the Eco Hi-Ball into the dishwasher's plate rack just like a plate.
- Select the desired wash cycle. (The Eco Hi-Ball works best in warm water.)
- After removing your clean dishes from the dishwasher, you do not need to remove
- the Eco Hi-Ball you can leave the Eco Hi-Ball in the dishwasher, ready for its next use.
- To maintain the best performance from Eco Hi-Ball, rinse the Eco Hi-Ball in running water for about a minute and allow it to dry in direct sunlight for one to two hours every 2 weeks.

How to use Eco Hi-Ball for Dishwashers