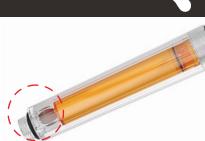

plate of fine hole 0.2mm increases water pressure and provides silky shower spray and water saving upto 40~60%.

#### 100 Times More An-Ion Than Waterfall~!



A world-famous waterfall, Niagara Falls, or dense forest, it is detecting An-Ion over 100,000 ea/cc in the air. So, the reason why we feel so fresh is due to there is abundant An-Ion in the air and it is called Vitamin of Air.

Vitafresh Shower Head makes fresh An-Ion over 400,000 ea/cc.

#### More Clean By Fabric Filter~!

#### Enjoy More Clean Shower~!

Vitafresh Shower Head established fabric filter cartridge in the head, it removes foreign substances in water.

#### More Soft For Your Skin~!

Enjoy More Soft Shower~!

Special DOLKI ceramic ball makes water cluster smaller and softer with rotation motion





lacksquare

Before





PURE Shower Head

Enriches your refreshing shower with clean water without rust, foreign substance and floating matter to keep your glowing skin and gorgeous hair!









#### Why Choose Eco Hi-Ball PURE Shower Head?



Pressure Increasing

Specialized shower plate increase water pressure!



#### Fresh An-Ion Shower

Pure shower head makes 400,000 natural an-ions per 1cc of water so that you can enjoy natural waterfall shower with silky shower!



Removes rust, foreign substance & floating matter

Pure filter cartridge of 5 micron removes rust, foreign substance & floating matter!



#### Soft & Silky Shower

Specialized shower plate provide soft & silky shower spray!



#### Water Saving

Pure shower head provides water saving efftect upto 40~60%!



#### Removal Residual Chlorine