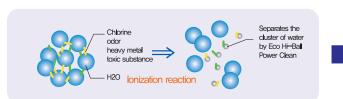

#### • Activation of water molecules

Eco Hi-Ball activates ordinary tap water by increasing the ionization of the molecular structure (the microscopic positive and negative electrical charges on the surface of atoms).

#### • Purification

Eco Hi-Ball protects your family's health by purifying the water, removing chemical residues such as detergents and chlorine not only from the water but also from your dishes.

#### Oxidation (detergent effect)

The powerful detergent effect of Eco Hi-Ball means that there is no need for any chemical powders or liquids. Ordinary chemical detergents works by reducing the attraction between water molecules, making them less 'sticky' – in other words, they make water 'wetter'. The oxidation effect of Eco Hi-Ball works like a detergent by making the water molecule cluster smaller, reducing the viscosity of water – but without using any chemicals.