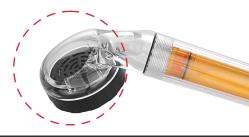

#### How to replace filter

Open a head cap in the direction of the arrow, and then separate a nonwoven filter and a chlorine removal filter from a head.

Place a non-woven filter and chlorine removal filter in a shower head.

Assemble a head cap in the direction of the arrow.

- \* Failure to carry out filter replacement on the exact date may cause the damage or trouble of the product. Do not forget the filter replacement period.
- Be careful so that rubber ring doesn't get lost when assembling the product for the purpose of filter replacement. Absence of rubber ring may cause leakage.
   Filter life may change depending on water usage, water pressure, and water quality.