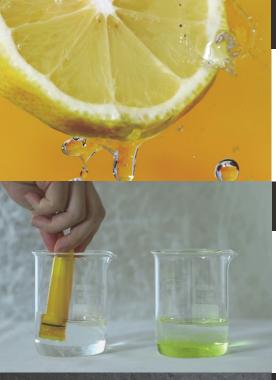

#### **Product Summary**

- As an alternative to dishwasher detergents that contain harsh chemicals, the Eco Hi-Ball cleans your dishes without using any detergents.
  The Eco Hi-Ball protects your family's health by killing 99.9% of germs, while removing food remains that otherwise might remain on your dishes.
- Detergent-free Eco Hi-Ball purifies the water, removing water scale, bacteria, mold and odors in dishwasher and drain, keeping your dishwasher as shiny as new.
- The Eco Hi-Ball is very environmentally friendly. Using Eco Hi-Ball, you are putting absolutely no harmful detergents or chemicals into the environment.

#### • Purification

Eco Hi-Ball protects your family's health by purifying the water, removing chemical residues such as detergents and chlorine not only from the water but also from your dishes.

#### Oxidation (detergent effect)

The powerful detergent effect of Eco Hi-Ball means that there is no need for any chemical powders or liquids. Ordinary chemical detergents works by reducing the attraction between water molecules, making them less 'sticky' – in other words, they make water 'wetter'. The oxidation effect of Eco Hi-Ball works like a detergent by making the water molecule cluster smaller, reducing the viscosity of water – but without using any chemicals.

#### • Environmentally friendly and safe

Because it contains no chemicals, you are not putting any harmful chemicals into the environment.