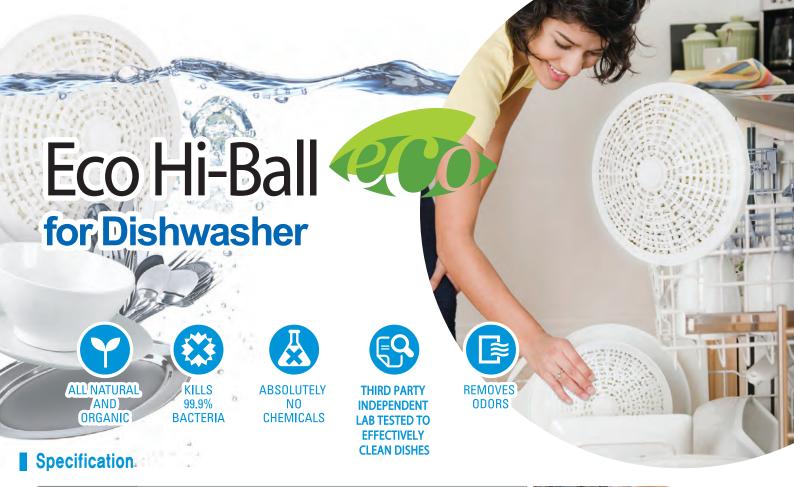

#### **Product Summary**

- As an alternative to dishwasher detergents that contain harsh chemicals, the Eco Hi-Ball cleans your dishes without using any detergents.
  The Eco Hi-Ball protects your family's health by killing 99.9% of germs, while removing food remains that otherwise might remain on your dishes.
- Detergent-free Eco Hi-Ball purifies the water, removing water scale, bacteria, mold and odors in dishwasher and drain, keeping your dishwasher as shiny as new.
- The Eco Hi-Ball is very environmentally friendly. Using Eco Hi-Ball, you are putting absolutely no harmful detergents or chemicals into the environment.

#### **Cleaning Power Test Report**

In a third-party independent testing, the cleaning power of the Eco Hi-Ball has been tested to effectively clean dishes.