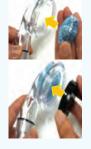

#### How to replace filter

Open a head cap in the direction of the arrow, and then separate a nonwoven filter and a chlorine removal filter from a head.

Place a non-woven filter and chlorine removal filter in a shower head.

Assemble a head cap in the direction of the arrow.

- \* Failure to carry out filter replacement on the exact date may cause the damage or trouble of the product. Do not forget the filter replacement period.
- Be careful so that rubber ring doesn't get lost when assembling the product for the purpose of filter replacement. Absence of rubber ring may cause leakage.
   Filter life may change depending on water usage, water pressure, and water quality.