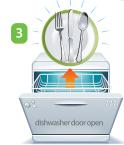

#### Quick Start

- Place the Eco Hi-Ball into the dishwasher's plate rack just like a plate.
- Select the desired wash cycle. (The Eco Hi-Ball works best in warm water.)
- After removing your clean dishes from the dishwasher, you do not need to remove
- the Eco Hi-Ball you can leave the Eco Hi-Ball in the dishwasher, ready for its next use.
- To maintain the best performance from Eco Hi-Ball, rinse the Eco Hi-Ball in running water for about a minute and allow it to dry in direct sunlight for one to two hours every 2 weeks.

How to use Eco Hi-Ball for Dishwashers