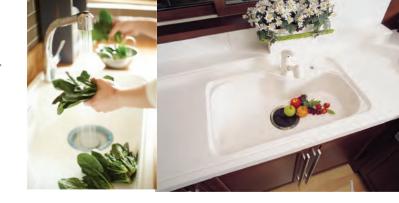

#### Product Features

- Eco Hi-Ball Shower Head for Kitchen generates anions.
- 🖙 365 soft, fine yet strong water streams help keep vegetables fresh and wash the dishes, etc.
- ♦ Simple, practical design!
- Easy installation!
- Easy connection to a sink hose!
- ◆ Effective, powerful cleansing effect!

#### Pre-Treatment Filter

Removal of floating matters such as residual chlorine that flowed in water, rust in pipes, and sand prevents secondary pollution when washing the dishes, vegetables, etc., helping live a cleaner dietary life. Filter replacement needs to be carried out once every 3~4 months. (It may differ depending on water quality.)

Pre-treatment filter (chlorine removal ball) Removal of residual chlorine in tap water helps supply clean water, keeping vegetables and cereals fresh.