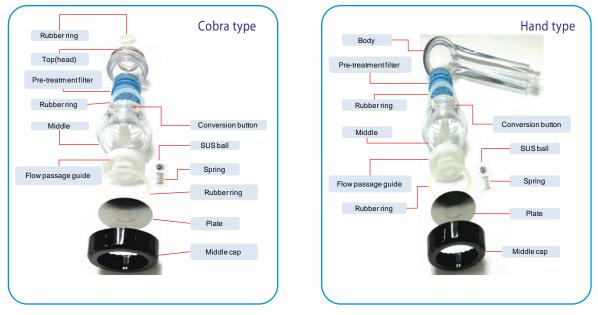

#### Parts name and product specification

Cobra type

#### Ultra minute hole- Plate

◎ Let water come out through 0.23mm minute holes and be saved up to 60%.

Hand type

- © Generates a lot of anions such as in case of a waterfall.
- $\odot$  Let stronger water stream pass through 365 ultra minute holes, helping fine, effective cleansing.

#### Pre-Treatment Filter

Removal of floating matters such as residual chlorine that flowed in water, rust in pipes, and sand prevents secondary pollution when washing the dishes, vegetables, etc., helping live a cleaner dietary life. Filter replacement needs to be carried out once every 3~4 months. (It may differ depending on water quality.)

Pre-treatment filter (chlorine removal ball) Removal of residual chlorine in tap water helps supply clean water, keeping vegetables and cereals fresh.

#### Water Stream Conversion (Left/Right) Button

Soft, movable Left/Right Ball Button can easily change water stream.