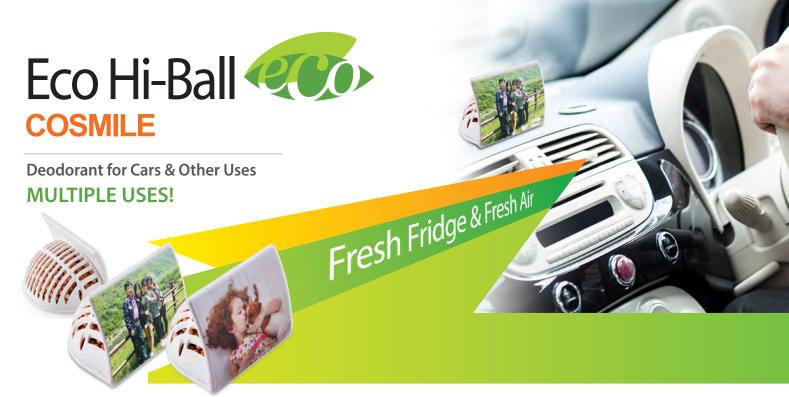

Cosmile (deodorant for cars) makes sure the car stays fresh with its excellent deodorant and antibacterial effects by using porous bioceramics technology.

#### Effects

- 1. Antibacterial effects inside the car
- 2. Purifies the air inside cars
- 3. Purifies the air with antibacterial effects inside hermetically sealed space (the wardrobe, shoe rack, bathroom, studying room, etc).

#### **Features**

- 1. Cosmile inhabits harmful bacterial generation and removes existing odors.
- 2. Cosmile uses bioceramics which have anionic effects which purifies the air.
- 3. Cosmile is all natural and contains no chemicals.

Charcoal: Neutralizing 0.3mg/g of toxic substances. Cosmile: Removing 0.5mg/g of toxic substances

Inside the refrigerator Dust removal and antimicrobial function: Anions neutralize contaminated particles with excellent air purification function. Various pollutants which exist in the car or hermetically sealed space, such as sulfurous acid gas, nitrogen oxides, formaldehyde carbon monoxide, and ozone are hardened and precipitated, thus inside air is kept freshly.