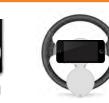

#### How to use : Portable type Eco Roll Cleaner-Pad

- For Mobile phone
- Open the back cover with the double-sided cover and attach it to the mobile phone.
- Open and use the cover whenever necessary (removing dust and attaching)
- Open the cover and attach it to the desired location while driving
- Open the cover and fix it by attaching it anywhere when children is watching the video in the rear seat.
- Open the front cover and fix it when using the auxiliary battery.
- Free your hands ~!
- For pocket or bag
- Easy to carry around in the portable case
- Use it when you need it
- Simply remove clothing dust even when outside
- If excess dirt is on the pad and the adhesion is low, rinse with water and use it almost ass the first time!

anuband

PEO.

Mounting a mobile phone while driving