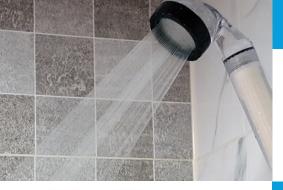

#### Product Features

- 1. Releases more than 400,000 anions, having an effect of taking green shower. (Lenard effect)
- 2. Outstanding water-saving effect up to 60%
- 3. Water pressure rise up to 300%
- 4. Removes residual chlorine (chlorine ball)
- 5. Massage effect by soft yet strong water stream
- 6. Removes floating matters
- 7. Skin massage effect
- 8. Anti-skin aging

#### Attachment of shower plate with ultra minute holes

Makes minute holes on the plate to reveal the Lenard effect including scattering of water molecules such as in case of a waterfall or a fountain, releasing anions.

#### Ultra minute hole- Plate

◎ Let water come out through 0.23mm minute holes and be saved up to 60%.

Hand type

- © Generates a lot of anions such as in case of a waterfall.
- $\odot$  Let stronger water stream pass through 365 ultra minute holes, helping fine, effective cleansing.