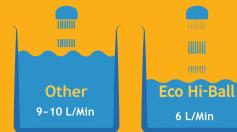

#### Product Features

- 1. Releases more than 400,000 anions, having an effect of taking green shower. (Lenard effect)
- 2. Outstanding water-saving effect up to 60%
- 3. Water pressure rise up to 300%
- 4. Removes residual chlorine (chlorine ball)
- 5. Massage effect by soft yet strong water stream
- 6. Removes floating matters
- 7. Skin massage effect
- 8. Anti-skin aging

#### Increasing Water Pressure & Water Saving

🕞 🕞 ISO9001

Specialized shower plate provide water saving effecct of 40~60% while increasing water pressure with silky water spray!

#### Pressure Increasing, Silky Shower, Water Saving~!

3 Plus Shower~!

Specialized shower plate of fine hole 0.2mm increases water pressure and provides silky shower spray and water saving upto 40~60%.

#### Water Saving

Pure shower head provides water saving efftect upto 40~60%!

#### Effect of Water Saving~!

Water Saving Effect Upto 40~60%~!

Specialized shower plate of 0.23 mm brings about 40~60%