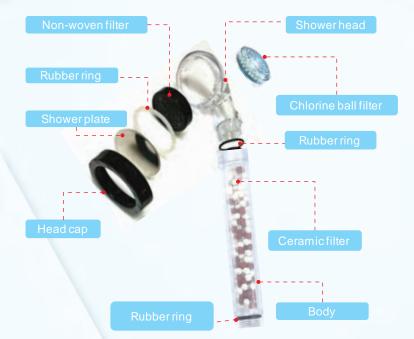

#### Parts name and product specification

#### How to install shower

Check the connecting part of the existing shower in the bathroom before installation.

Separate a shower hose from the existing shower.

- 1
- Connect a shower to a shower hose. - Shower hose has an internationally common specification and is available at any shower, but it can be replaced where necessary.

Open tap water to see if shower leaks.

\* Be careful so that rubber ring doesn' t get lost. Absence of rubber ring may cause leakage.

#### How to replace filter

Open a head cap in the direction of the arrow, and then separate a nonwoven filter and a chlorine removal filter from a head.

Place a non-woven filter and chlorine removal filter in a shower head.

Assemble a head cap in the direction of the arrow.

- \* Failure to carry out filter replacement on the exact date may cause the damage or trouble of the product. Do not forget the filter replacement period.
- Be careful so that rubber ring doesn't get lost when assembling the product for the purpose of filter replacement. Absence of rubber ring may cause leakage.
   Filter life may change depending on water usage, water pressure, and water quality.